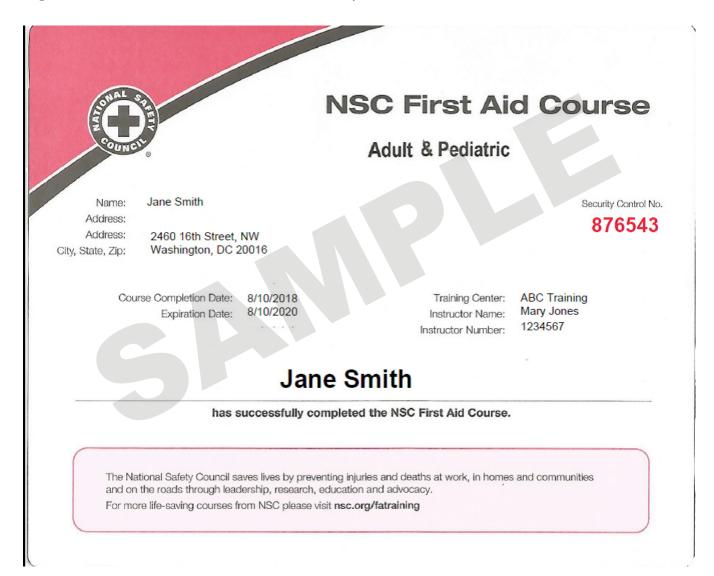

## First Aid and Infant and Child (Pediatric) CPR certification

You will need to submit proof of valid and current certification in **First Aid** and both **Infant and Child (Pediatric) CPR**. Certification must be current at time of submission of CDA® Renewal Application.

- Training agency's name
- Training agency official seal or logo and/or mailing address
- Renewal Candidate's name
- Issue date and expiration date ("or valid for" timeframe)
- Instructor's Signature
- Instructor certification number (not required if the instructor is an RN or paramedic)

If training is obtained through a nationally recognized training organization, the documentation submitted MUST follow the official documentation guidelines of the organization to be accepted.

The Council will accept the following forms of verification for First Aid and Infant and Child (Pediatric) CPR certification:

- Completion card
- Certificate of completion
- Letter on the training agency's official letterhead (see template letter provided)

All forms of documentation must verify **certification** in First Aid and Infant and Child CPR.