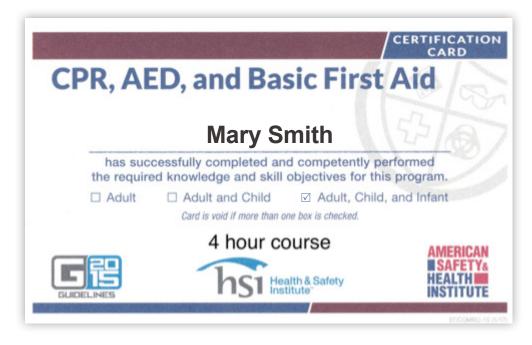

## First Aid and Infant and Child (Pediatric) CPR certification

You will need to submit proof of valid and current certification in **First Aid** and both **Infant and Child (Pediatric) CPR**. Certification must be current at time of submission of CDA® Renewal Application.

- Training agency's name
- Training agency official seal or logo and/or mailing address
- Renewal Candidate's name
- Issue date and expiration date ("or valid for" timeframe)
- Instructor's Signature
- Instructor certification number (not required if the instructor is an RN or paramedic)

If training is obtained through a nationally recognized training organization, the documentation submitted MUST follow the official documentation guidelines of the organization to be accepted.

The Council will accept the following forms of verification for First Aid and Infant and Child (Pediatric) CPR certification:

- Completion card
- Certificate of completion
- Letter on the training agency's official letterhead (see template letter provided)

All forms of documentation must verify **certification** in First Aid and Infant and Child CPR.