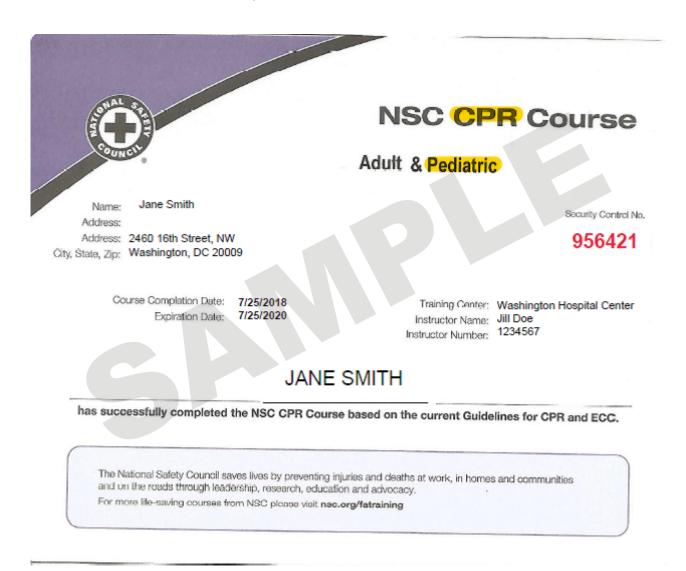

## First Aid and Infant and Child (Pediatric) CPR certification

You will need to submit proof of valid and current certification in **First Aid** and both **Infant and Child (Pediatric) CPR**. Certification must be current at time of submission of CDA® Renewal Application.

- Training agency's name
- Training agency official seal or logo and/or mailing address
- Renewal Candidate's name
- Issue date and expiration date ("or valid for" timeframe)
- Instructor's Signature
- Instructor certification number (not required if the instructor is an RN or paramedic)

If training is obtained through a nationally recognized training organization, the documentation submitted MUST follow the official documentation guidelines of the organization to be accepted.

The Council will accept the following forms of verification for First Aid and Infant and Child (Pediatric) CPR certification:

- Completion card
- Certificate of completion
- Letter on the training agency's official letterhead (see template letter provided)

All forms of documentation must verify **certification** in First Aid and Infant and Child CPR.