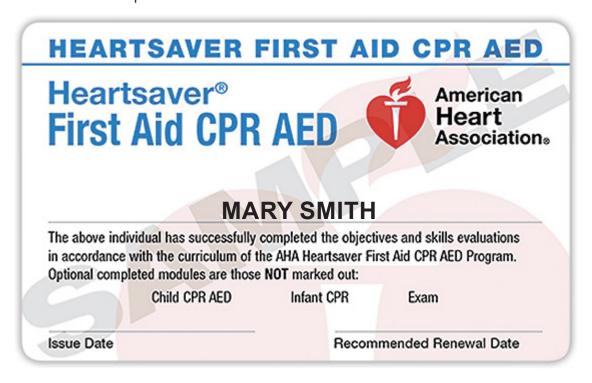

## First Aid and Infant and Child (Pediatric) CPR certification

You will need to submit proof of valid and current certification in **First Aid** and both **Infant and Child (Pediatric) CPR**. Certification must be current at time of submission of CDA® Renewal Application.

The Council accepts training offered by nationally recognized training organizations (such as the American Red Cross or the American Heart Association) as well as training provided through smaller training agencies. **Documentation of training must include the following to be accepted:** 

- Training agency's name
- Training agency official seal or logo and/or mailing address
- Renewal Candidate's name
- Issue date and expiration date ("or valid for" timeframe)
- Instructor's Signature
- Instructor certification number (not required if the instructor is an RN or paramedic)

If training is obtained through a nationally recognized training organization, the documentation submitted MUST follow the official documentation guidelines of the organization to be accepted.

The Council will accept the following forms of verification for First Aid and Infant and Child (Pediatric) CPR certification:

- Completion card
- Certificate of completion
- Letter on the training agency's official letterhead (see template letter provided)

All forms of documentation must verify **certification** in First Aid and Infant and Child CPR.