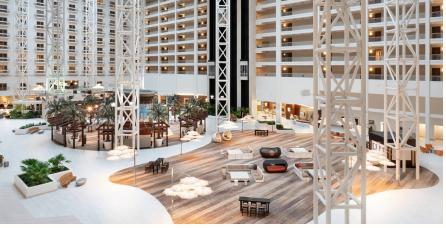

## About the Resort

Discover a unique experience at Renaissance Orlando at SeaWorld® that combines the excitement of Orlando with its own imaginative style, making it the perfect conference destination. Take in views of the sparkling pool and lush, tropical grounds from your spacious guest room. Down time can be as simple as relaxing in one of the comfortable lounge chairs surrounding the tropical pool area, an impromptu networking session in one of the bars or restaurants or take in all the action while connecting with colleagues in the atrium lobby. Get energized at the Fitness Center, where Peloton Bikes are a star of the show. Be pampered at the full-service spa or escape for a walk or run on well-lighted paths around the SeaWorld Resort area. The resort is within walking distance of SeaWorld® Orlando and the Aquatica water park; International Drive and Disney Theme Parks are also close by.